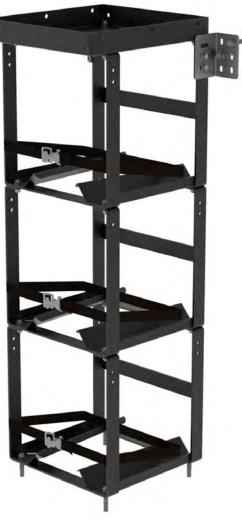

## **DESIGNED TO OFFER SAFETY AND DURABILITY**

Ranger Design's steel bottle holders offer an economic means to safely carry your bottles and refrigerant tanks to and from the job. They were designed around our three main principles:

#### TOUGH

This durable steel bottle holder is designed to carry a wide variety of bottles, ranging from small 30lbs bottles, up to 50lb bottles.

#### SAFE

Like all Ranger Design products, our steel bottle holders have been rigorously tested to ensure that they will stand the test of time. Each bottle is held with a sturdy polyester strap and metal clasp to keep them immobile while on the road.

#### SIMPLE

Designed to fit all cargo vans, the bottle holder is broken into 4 parts, making assembly and install a quick process.

6013-3

The top of the holder is also compatible with our yellow bins for an extra storage option.