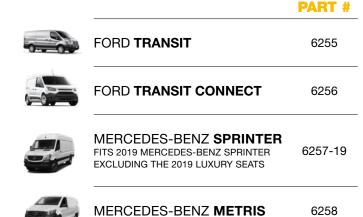

## 1 SET OF BUCKET SEAT COVERS

for each of these vans

|            |                                                      | PART #  |
|------------|------------------------------------------------------|---------|
| - A . A    | NISSAN <b>NV</b><br>FITS 2018 AND 2019 NISSAN NV     | 6250-19 |
| 6.0        | NISSAN <b>NV200</b><br>CHEVROLET <b>CITY EXPRESS</b> | 6251    |
| 9          | GMC SAVANA<br>CHEVROLET EXPRESS                      | 6252    |
| 0          | RAM PROMASTER CITY                                   | 6253    |
| <b>4</b> 0 | RAM PROMASTER                                        | 6254    |