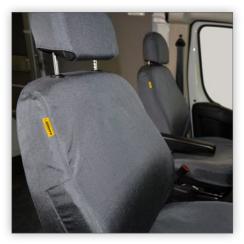

### **OUR KEY ADVANTAGES INCLUDE:**

- > Durable material and easy maintenance
- > Urethane coating to make the fabric water and stain resistant
- > Machine wash and dryer safe
- > Easy installation within 30 minutes for a set
- No interference with factory seat functions (heat, cold, air bag)
- > Minimal seams
- > Tight custom fit for each vehicle guaranteed to stay in place
- > Seat damage prevention puncture resistant
- > Durable Cordura® fabric with a 1 year warranty

## **SPECIFICATIONS** for 1 set of bucket seat covers