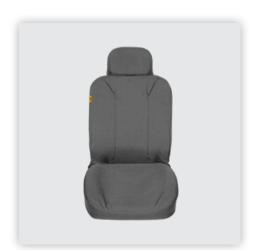

### **OUR KEY ADVANTAGES INCLUDE:**

- > Durable material and easy maintenance
- > Urethane coating to make the fabric water and stain resistant
- > Machine wash and dryer safe
- > Easy installation within 30 minutes for a set
- No interference with factory seat functions (heat, cold, air bag)
- > Minimal seams
- > Tight custom fit for each vehicle guaranteed to stay in place
- > Seat damage prevention puncture resistant
- > Durable Cordura® fabric with a 1 year warranty

#### **INCREASED PROTECTION**

Heavy-duty, urethane coated fabric is puncture resistant and protects OEM seats against stains, tears, and wear.