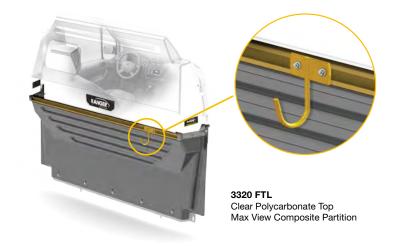

#### ACCESSORIZE THE MOUNTING BAR

Composite Partition features a sturdy mounting bar on which Ranger Design accessories can be attached for even more storage capability.

**6072** 8" Swivel Hook with 4" Opening