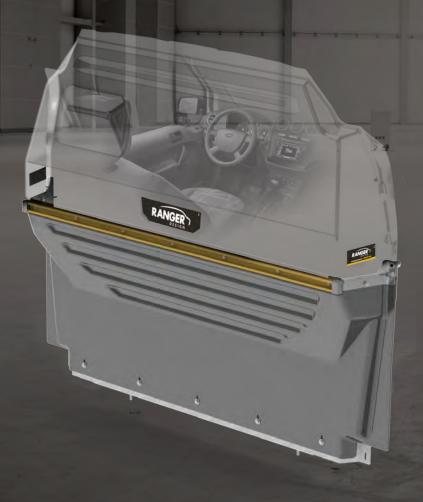

### **CONTOURED SAFETY PARTITIONS**

#### **RANGER DESIGN SAFETY PARTITION**

- > Allows full seat travel
- > Designed for maximum resistance
- > Impact tested

#### **FAST AVAILABILITY**

> Ships out from our factory within 5 business days.

- **1.** Contoured to maintain seat travel and ensure driver comfort.
- **2.** Contoured to maximize on cargo area floor space.