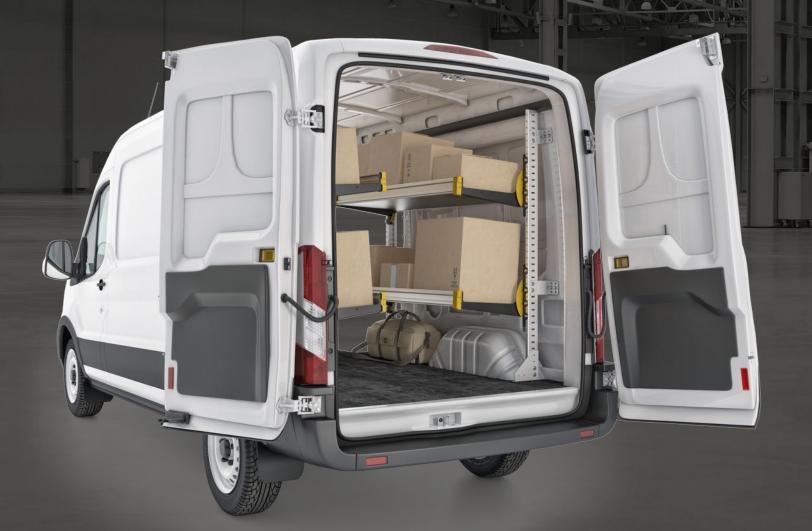

TAKE DELIVERY TO THE NEXT LEVEL WITH RANGER DESIGN

## **KEY ADVANTAGES:**

- Flexible
- Safe
- Tough
- > Quiet

Our Promise: To Help You Work More Effectively by Providing Organized Storage Solutions.

**DESIGNED TO OFFER THE MOST** 

**FLEXIBLE STORAGE SPACE** 

Sprinter Low Roof

3 shelf units do not fit over the wheel well in ProMaster

We offer 2 depths of shelf trays: 18" depth and 20" depth. Posts and shelf trays can also be purchased separately.

**FLEXIBLE** 

Shelves can be easily folded up or down to accommodate cargo

**TOUGH** 

With a weight capacity of 250 lbs these aluminum units are sturdy & durable

Each shelf is designed with plastic corner caps & a pinch guard

QUIET

Sturdy gas shocks hold the trays tightlyup or down, eliminating rattles while driving