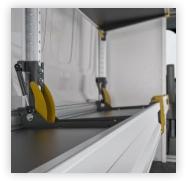

Shelves can be easily folded up or down to accommodate cargo

**TOUGH** 

With a weight capacity of 250 lbs these aluminum units are sturdy & durable

Each shelf is designed with plastic corner caps & a pinch guard

QUIET

Sturdy gas shocks hold the trays tightlyup or down, eliminating rattles while driving