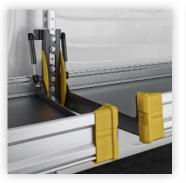

Shelves can be easily folded up or down to accommodate cargo

**TOUGH** 

With a weight capacity of 250 lbs these aluminum units are sturdy & durable

Each shelf is designed with plastic corner caps & a pinch guard

QUIET

Sturdy gas shocks hold the trays tightlyup or down, eliminating rattles while driving