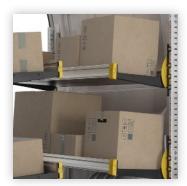

Shelves can be easily folded up or down to accommodate cargo

**TOUGH** 

With a weight capacity of 250 lbs these aluminum units are sturdy & durable

Each shelf is designed with plastic corner caps & a pinch guard