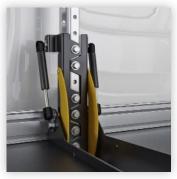

QUIET

Sturdy gas shocks hold the trays tightlyup or down, eliminating rattles while driving