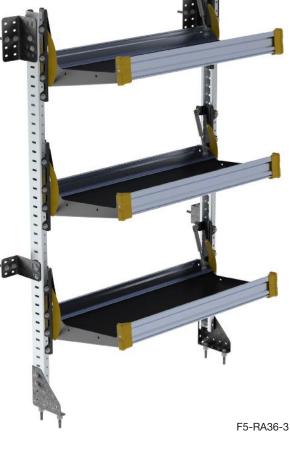

Do not fit the F4-RA72-2

| PART NUMBER | DESCRIPTION                    | $\Box$                |
|-------------|--------------------------------|-----------------------|
| F5-RA36-2   | Fold-Away unit with 2 shelves  | 25" D × 48" W × 65" H |
| F5-RA48-2   | Fold-Away unit with 2 shelves  | 25" D × 60" W × 65" H |
| F5-RA60-2   | Fold-Away unit with 2 shelves  | 25" D × 72" W × 65" H |
| F5-RA72-2   | Fold-Away unit with 2 shelves  | 25" D × 84" W × 65" H |
| F5-RA36-3   | Fold-Away unit, with 3 shelves | 22" D × 48" W × 65" H |
| F5-RA48-3   | Fold-Away unit, with 3 shelves | 22" D × 60" W × 65" H |
| F5-RA60-3   | Fold-Away unit, with 3 shelves | 22" D × 72" W × 65" H |
| F5-RA72-3   | Fold-Away unit, with 3 shelves | 22" D × 84" W × 65" H |

Shelves can be easily folded up or down to accommodate cargo

**TOUGH** 

With a weight capacity of 250 lbs these aluminum units are sturdy & durable

Each shelf is designed with plastic corner caps & a pinch guard

QUIET

Sturdy gas shocks hold the trays tightlyup or down, eliminating rattles while driving