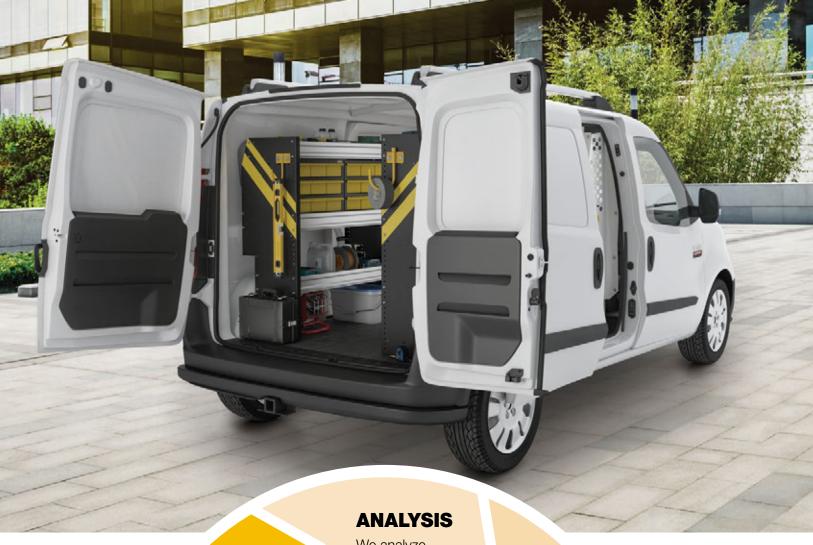

### **ANALYSIS**

- > Identification of challenges
- > On-site analysis
- > Ride-along with your technician

2