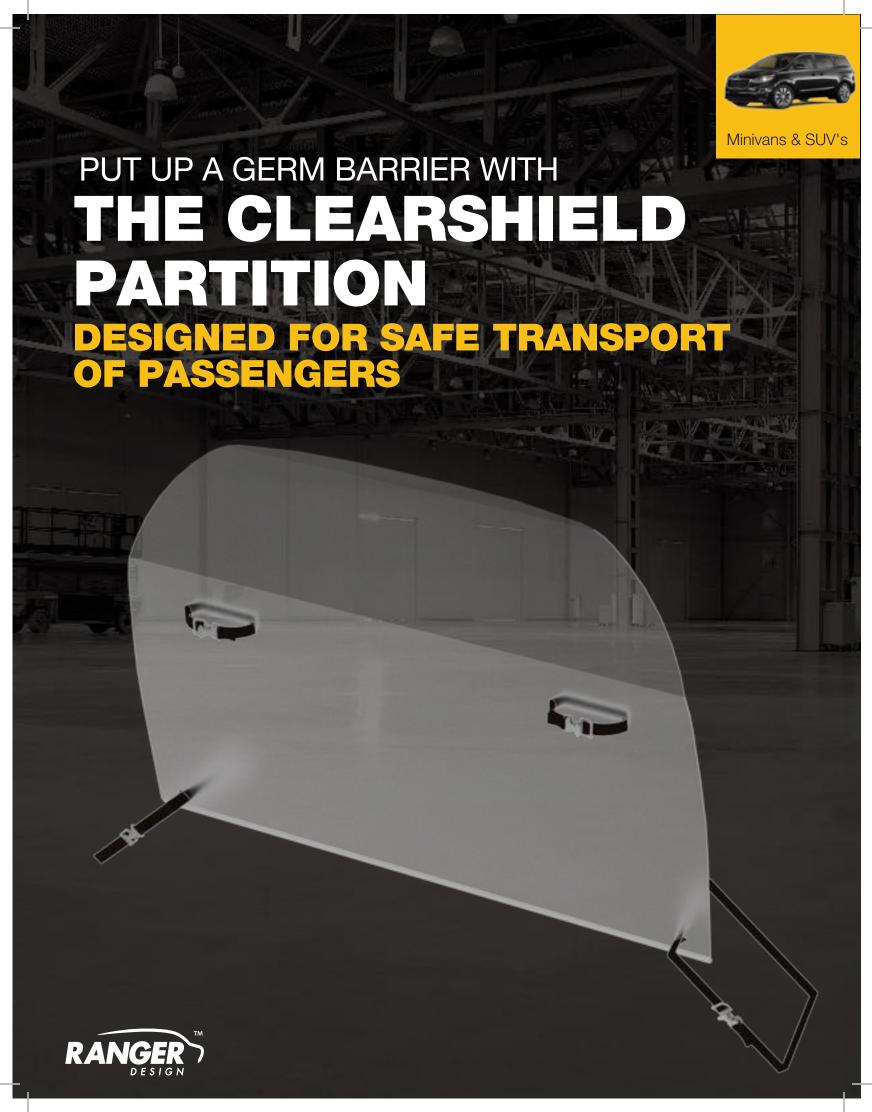

## PROTECT YOUR DRIVERS WITH CLEARSHIELD

The ClearShield Germ Barrier Partition was created with passenger vehicles in mind. It's designed to provide driver protection so that work can continue as usual, without constant fear of germs spreading into the cab. It's a perfect solution for Taxis, Ubers and other vehicles in that field of work.

 A lightweight, temporary solution that gives full coverage to drivers

 Made from sturdy polycarbonate, it's easy to install and remove

 A universal fit for most minivans it provides a clear view through to the rear

## **CLEARSHIELD PARTITION** (3520-M)

- Dimensions: 52"W x 39"H
- Top straps tighten around the headrests of the front seat
- Bottom straps attach to the base of the front seats
- Measure your vehicle in advance to ensure a snug fit