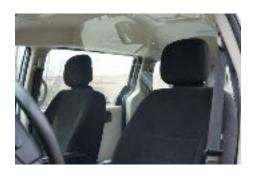

## PROTECT YOUR DRIVERS WITH CLEARSHIELD

The ClearShield Germ Barrier Partition was created with passenger vehicles in mind. It's designed to provide driver protection so that work can continue as usual, without constant fear of germs spreading into the cab. It's a perfect solution for Taxis, Ubers and other vehicles in that field of work.

 A lightweight, temporary solution that gives full coverage to drivers

 Made from sturdy polycarbonate, it's easy to install and remove

 A universal fit for most minivans it provides a clear view through to the rear

## **CLEARSHIELD PARTITION** (3520-M)

- Dimensions: 52"W x 39"H
- Top straps tighten around the headrests of the front seat
- Bottom straps attach to the base of the front seats
- Measure your vehicle in advance to ensure a snug fit