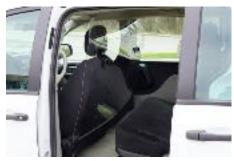

## PROTECT YOUR DRIVERS WITH CLEARSHIELD

The ClearShield Germ Barrier Partition was created with passenger vehicles in mind. It's designed to provide driver protection so that work can continue as usual, without constant fear of germs spreading into the cab. It's a perfect solution for Taxis, Ubers and other vehicles in that field of work.

 A lightweight, temporary solution that gives full coverage to drivers

 Made from sturdy polycarbonate, it's easy to install and remove

 A universal fit for most minivans it provides a clear view through to the rear

## **CLEARSHIELD PARTITION** (3520-M)

- Dimensions: 52"W x 39"H
- Top straps tighten around the headrests of the front seat
- Bottom straps attach to the base of the front seats
- Measure your vehicle in advance to ensure a snug fit