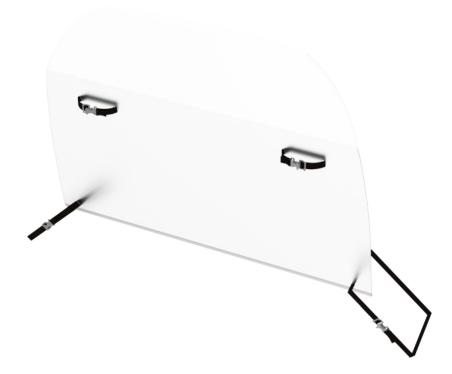

## **CLEARSHIELD PARTITION** (3520-M)

- Dimensions: 52"W x 39"H
- Top straps tighten around the headrests of the front seat
- Bottom straps attach to the base of the front seats
- Measure your vehicle in advance to ensure a snug fit