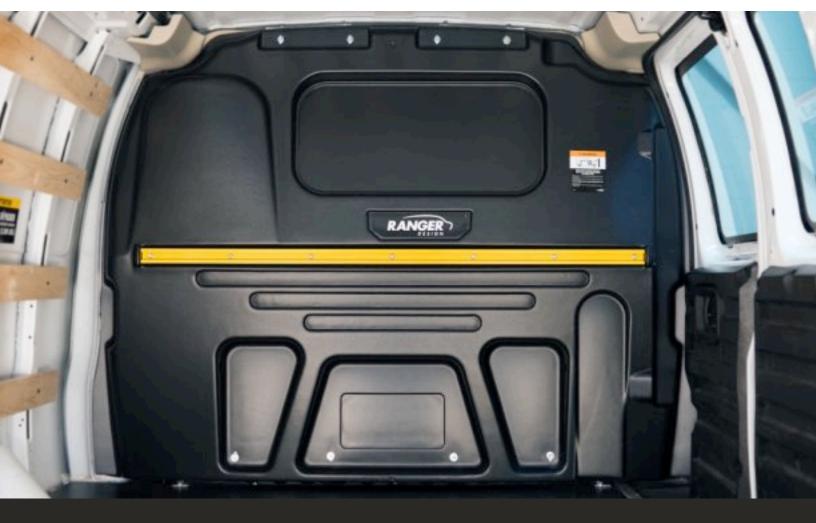

## 1-PIECE COMPOSITE PARTITION

We've expanded our composite partition range to include a single piece partition designed specifically for the GMC Savana and Chevrolet Express

Our Promise: To Help You Work More Effectively by Providing Organized Storage Solutions.

## **BRING SAFETY TO YOUR GMC SAVANA WITH RANGER DESIGN'S 1-PIECE PARTITION**

- Made from a durable TPO material that offers superior impact resistance
- > 30% lighter than steel partitions
- Offers a tight seal to the walls and floor to prevent temperature loss in the cab
- Quick assembly time and simple install
- Grab handle and other accessories can be added for maximum efficiency

## **OPTIONS**

- Solid Partition
- > SKU 3310-GS

- Window Partition
- > SKU 3320-GS

**CONTACT US** 

1-800-565-5321 cs@rangerdesign.com