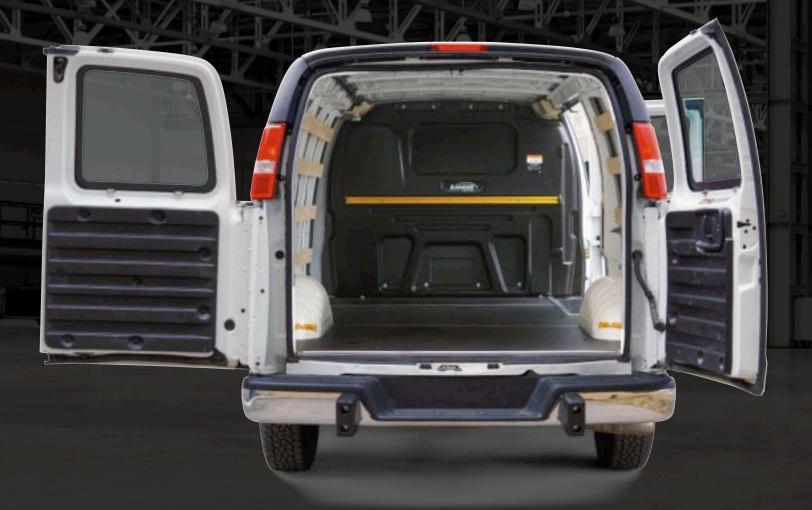

INTRODUCING RANGER DESIGN'S NEW

## 1-PIECE COMPOSITE PARTITION

We've expanded our composite partition range to include a single piece partition designed specifically for the GMC Savana and Chevrolet Express

Our Promise: To Help You Work More Effectively by Providing Organized Storage Solutions.

## **BRING SAFETY TO YOUR GMC SAVANA WITH RANGER DESIGN'S 1-PIECE PARTITION**

- Made from a durable TPO material that offers superior impact resistance
- > 30% lighter than steel partitions
- Offers a tight seal to the walls and floor to prevent temperature loss in the cab
- Quick assembly time and simple install
- Grab handle and other accessories can be added for maximum efficiency