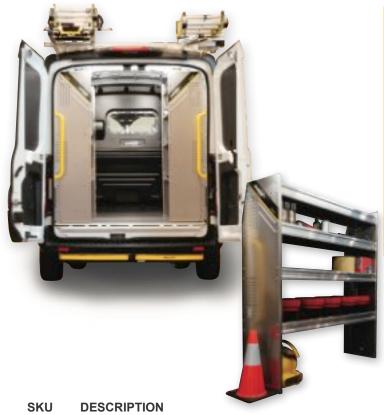

# COMPOSITE ALUMINUM SHELVING

#### N4-RA12-3C Composite Aluminum Bookshelf for Low Roof Van, 16" x 44.5" x 12" N4-RA36-3C Composite Aluminum Shelving for Low Roof Van, 16" x 44.5" x 36" N4-RA48-3C Composite Aluminum Shelving for Low Roof Van, 16" x 44.5" x 48" N4-RA60-3C Composite Aluminum Shelving for Low Roof Van, 16" x 44.5" x 60" N4-RA72-3C Composite Aluminum Shelving for Low Roof Van, 16" x 44.5" x 72" N4-RA84-3C Composite Aluminum Shelving for Low Roof Van, 16" x 44.5" x 84" N4-RA96-3C Composite Aluminum Shelving for Low Roof Van, 16" x 44.5" x 96"

| SKU | DESCRIPTION |
|-----|-------------|
|     |             |

| N5-RA12-4C | Composite Aluminum Bookshelf for High Roof Van, 16" x 62" x 12" |
|------------|-----------------------------------------------------------------|
| N5-RA36-4C | Composite Aluminum Shelving for High Roof Van, 16" x 62" x 36"  |
| N5-RA48-4C | Composite Aluminum Shelving for High Roof Van, 16" x 62" x 48"  |
| N5-RA60-4C | Composite Aluminum Shelving for High Roof Van, 16" x 62" x 60"  |
| N5-RA72-4C | Composite Aluminum Shelving for High Roof Van, 16" x 62" x 72"  |
| N5-RA84-4C | Composite Aluminum Shelving for High Roof Van, 16" x 62" x 84"  |
| N5-RA96-4C | Composite Aluminum Shelving for High Roof Van, 16" x 62" x 96"  |