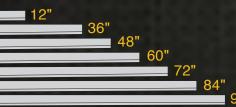

#### **TAILORED TO FIT YOUR NEEDS**

Available in 2 Heights: 44.5" & 62"

Available in 7 Widths:

• Highly Configurable Shelf Height

#### N4-RA12-3C Composite Aluminum Bookshelf for Low Roof Van, 16" x 44.5" x 12" N4-RA36-3C Composite Aluminum Shelving for Low Roof Van, 16" x 44.5" x 36" N4-RA48-3C Composite Aluminum Shelving for Low Roof Van, 16" x 44.5" x 48" N4-RA60-3C Composite Aluminum Shelving for Low Roof Van, 16" x 44.5" x 60" N4-RA72-3C Composite Aluminum Shelving for Low Roof Van, 16" x 44.5" x 72" N4-RA84-3C Composite Aluminum Shelving for Low Roof Van, 16" x 44.5" x 84" N4-RA96-3C Composite Aluminum Shelving for Low Roof Van, 16" x 44.5" x 96"

| SKU | DESCRIPTION |
|-----|-------------|
|     |             |

| N5-RA12-4C | Composite Aluminum Bookshelf for High Roof Van, 16" x 62" x 12" |
|------------|-----------------------------------------------------------------|
| N5-RA36-4C | Composite Aluminum Shelving for High Roof Van, 16" x 62" x 36"  |
| N5-RA48-4C | Composite Aluminum Shelving for High Roof Van, 16" x 62" x 48"  |
| N5-RA60-4C | Composite Aluminum Shelving for High Roof Van, 16" x 62" x 60"  |
| N5-RA72-4C | Composite Aluminum Shelving for High Roof Van, 16" x 62" x 72"  |
| N5-RA84-4C | Composite Aluminum Shelving for High Roof Van, 16" x 62" x 84"  |
| N5-RA96-4C | Composite Aluminum Shelving for High Roof Van, 16" x 62" x 96"  |