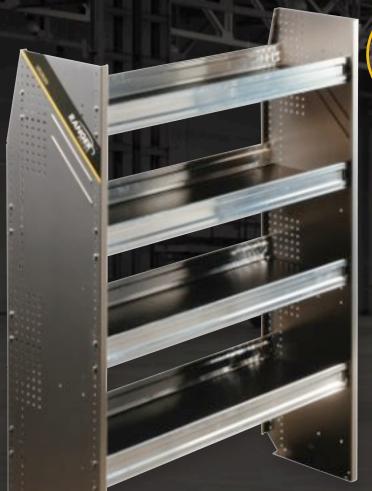

# COMPOSITE ALUMINUM SHELVING

# LIGHT AND STRONG

Advanced composite material reduces weight by 33% over steel

#### LIGHT AND STRONG

Using advanced composite materials found in powersports and anti-ballistic applications, Ranger Design's Composite Aluminum Shelving provides the same load capacity as our steel shelves with a 33% reduction in weight.

#### WHY COMPOSITE ALUMINUM?

With both high-impact strength and low-density properties, our composite material provides significant weight savings over steel or wood. A honeycomb inner core lends structural integrity while also improving noise mitigation.