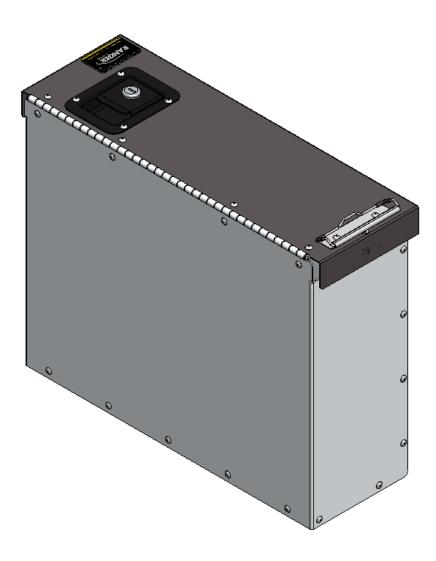

# 5040 Сав Вох

For virtual Install Guide, scan the QR code or visit: https://rangerdesign.com/products/van-cabstorage-box/

# **PHASE 1 –** ASSEMBLY 1.1 SETUP

**1.1.1** Unpack components; compare with the bill of materials.

#### **BILL OF MATERIAL**

| Item No. | Description          | Qty. |
|----------|----------------------|------|
| 5040     | Сав Вох              | 1    |
| 96-5007  | Install Fastener Kit | 1    |