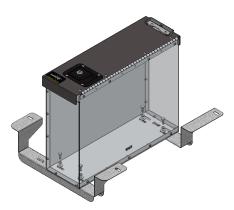

# PHASE 2 - INSTALL

2.1 NO 5041 INSTALL

- 2.1.1 Place and screw your 5040 cab box on a flat surface.
- NOTE: You need 5041 for Ford Transit 5040 cab box install.

TOOLS Cordless Impact □ 3/8" Driver Bit

## PHASE 2 – INSTALL 2.2 ON 5041 INSTALL

2.2.1 Attach the 5040 cab box on top of 5041 brackets.

NOTE: 5041 separate unit.