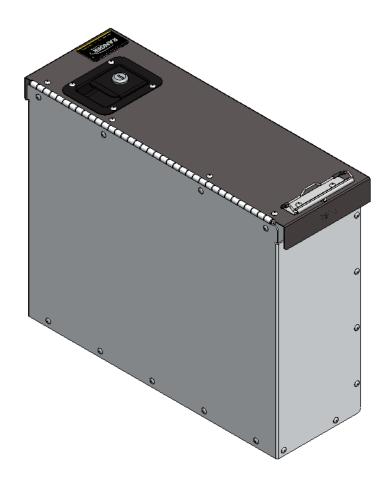

# 5040 Сав Вох

For virtual Install Guide, scan the QR code or visit: https://rangerdesign.com/products/van-cabstorage-box/

# **PHASE 1 –** ASSEMBLY 1.1 SETUP

**1.1.1** Unpack components; compare with the bill of materials.

#### **BILL OF MATERIAL**

| Item No. | Description          | Qty. |
|----------|----------------------|------|
| 5040     | Сав Вох              | 1    |
| 96-5007  | Install Fastener Kit | 1    |