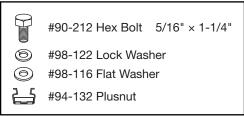

#### **4**×

#92-100 Screw #14 × 3/4"

#### HARDWARE USED

4× THIS HARDWARE IS IN 5041