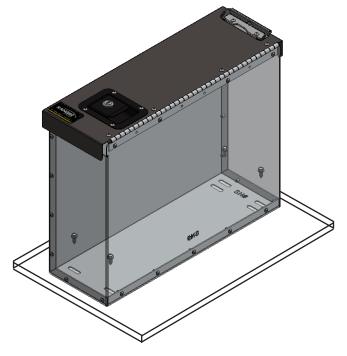

# PHASE 2 - INSTALL

2.1 NO 5041 INSTALL

- 2.1.1 Place and screw your 5040 cab box on a flat surface.
- NOTE: You need 5041 for Ford Transit 5040 cab box install.

TOOLS Cordless Impact □ 3/8" Driver Bit