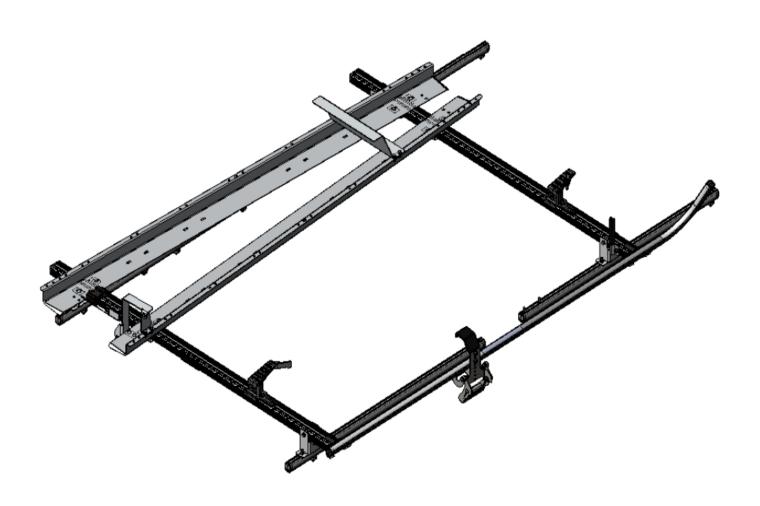

## **CLAMP RACK**

1625-DH, 1625-GS 1625-FTR, 1625-FTL 1625-MM, 1625-PHL 1625-PHM, 1625-PHS

1625-PHX

## **CLAMP RACK**

Click on this icon next to each unit to be redirected to the respective Install Guides. 16-UCD72 👸 16-UCDGS (for Savana) 🦫 16-UCD66 (for Metris) 🧺 16-UCL77 📉 STEP 16-U1127 🖔 STEP **FORD MERCEDES-BENZ** 18-U0018 18-U0042 TRANSIT 130" **SPRINTER** 18-U0019 18-U0030 TRANSIT 148" SPRINTER w/OEM Tracks STEP 18-U0043 **METRIS RAM** \*Universal Bolt-Through foot Mounts 18-U0047 18-U0020 PROMASTER 118" PROMASTER 136" 18-U0022 PROMASTER 159" 18-U0032 PROMASTER 159" Ext. 18-U0034 \*For 18-U0047: 1 kit per crossbar required.